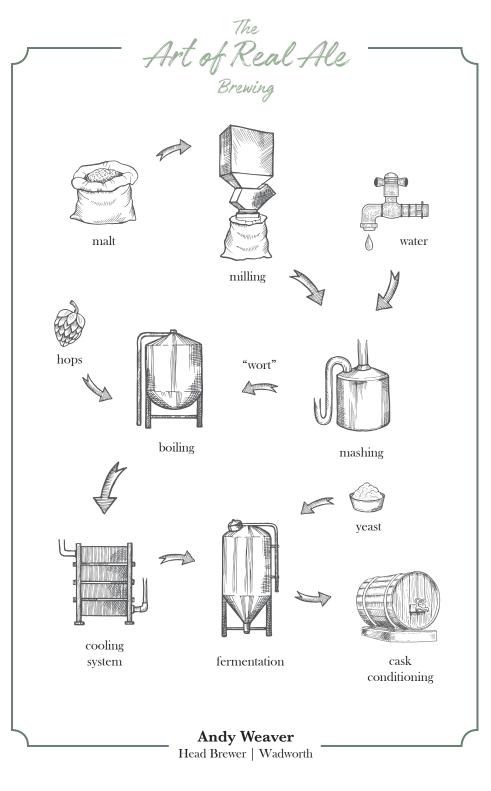

•

•

Drinks

Beer

We've been brewing the finest beer in Wiltshire since 1875.
We believe that simplicity and high-quality ingredients deliver the best beer. Every cask, keg, can and bottle of Wadworth beer perfectly balances refreshment, taste and quality.
NO COMPROMISES MADE. NO CORNERS CUT.

Our hero beers are real ales. **Real ale** is a natural product brewed using traditional ingredients fermented to give each ale its character and strength. Each cask is delivered to the pub where it is 'tapped' and left to 'condition' for at least 24 to 48 hours before serving, to ensure we pour the perfect, bright, pint.

You'll always find **6X**, a classic crafted amber ale and **Horizon**, our easy drinking golden ale, on the bar. We will rotate through the rest of the Wadworth ale range including **Henry's IPA**, a light bronze ale with delicate malt aromas, **Swordfish**, a unique blend of Wadworth beer & Pusser's Navy rum and **special editions** throughout the year. And we've always got a range of Wadworth ales in bottles including **6X Gold ale** which offers a vegan and gluten free option with no compromise on flavour.

Whilst we're proud of our heritage and the beers we produce, we are always keen to support our fellow brewers and also keep evolving ourselves. Ask a member of team for what else is on draught and for their recommendations. If cask ale is not your thing then we have keg ales as well as lagers and ciders for you to enjoy, as well as plenty of choice in our fridges.