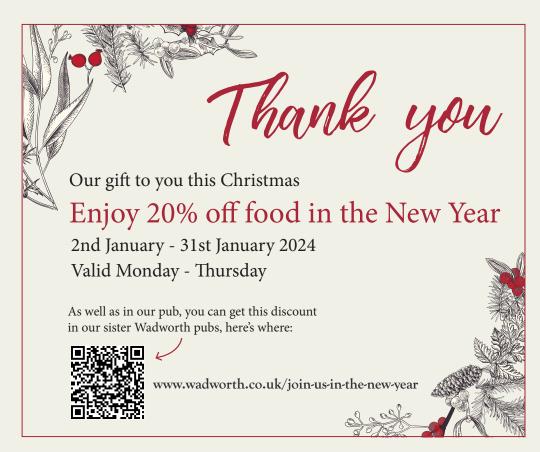

January 20% Off voucher terms and conditions: Offer available on food only. Voucher can be used at any of the Wadworth Managed House pubs.

Offer can't be used in conjunction with other promotions. For full terms and conditions and list of our pubs, please view our website.

Offer valid 2nd - 31st January 2024, Monday to Thursday only.

Early booking terms and conditions: book and pay your deposit by 1st November and get 10% off the Christmas Celebration menu. This discount is only valid on the set menu price of the 2 or 3 course Celebration menu. No discount will be applied to our standard menus or any additional food or drink ordered.